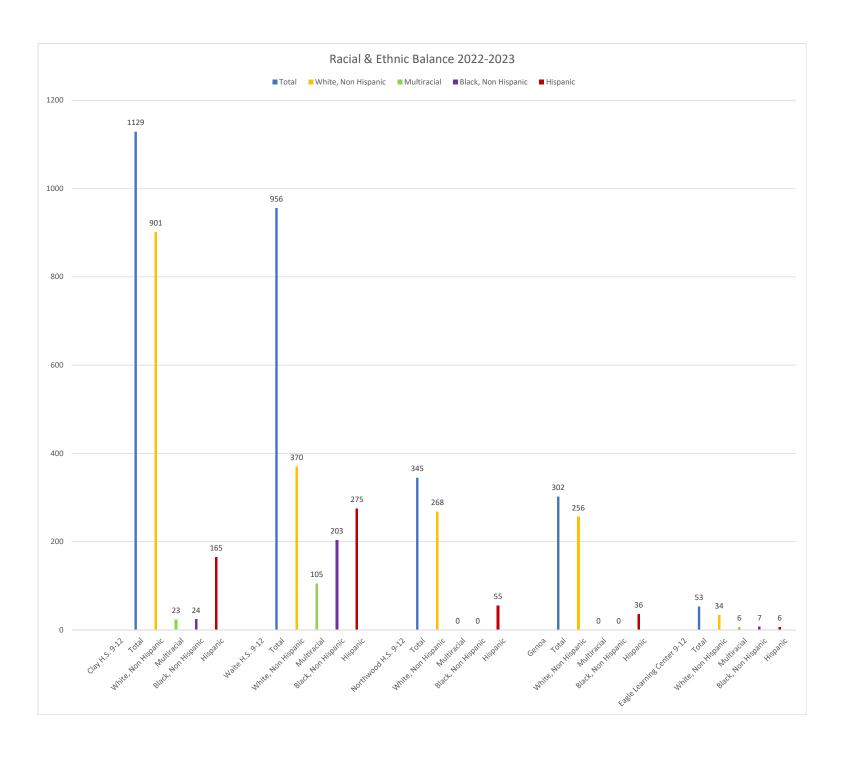

# Eagle Learning Center

Mr. Joseph L. Wasserman, Director 3540 Seaman Rd., Ste B, Oregon, OH 43616

A closer look for the communities Eagle Learning Center serves:

• Clay H.S., Waite H.S., Northwood H.S. and Genoa H.S. data was gathered from State Report Cards from 2021-2022 reported in school year 2022-2023

Phone: (419) 720-2003

• Eagle Learning Center data was provided by parents/students during the application process.

### **Eagle Learning Center**

- o 64% white, non-Hispanic
- o 11% multiracial
- o 14% black, non-Hispanic
- o 11% Hispanic

#### **Lucas County**

- o 74% white, non-Hispanic
- o 21% black
- o 8% Hispanic
- o Estimated population = 429,191

#### Wood County

- o 93% white, non-Hispanic
- o 3% black
- o 6% Hispanic
- o Estimated population = 132,472

## Eagle Learning Center student population

9th - 1 White, 0 Black, 0 Multiracial, 0 Hispanic

10th - 3 White, 1 Black, 1 Multiracial, 0 Hispanic

11th - 13 White, 0 Black, 1 Multiracial, 0 Hispanic

12th - 8 White, 4 Black, 0 Multiracial, 0 Hispanic

13th - 9 White, 2 Black, 4 Multiracial, 6 Hispanic

#### Subgroups for the entire school

- White/Non-Hispanic
- Hispanic
- Black/Non-Hispanic
- Multiracial
- American Indian or Alaskan Native
- · Asian or Pacific Islander

REAL TEACHERS REAL EDUCATION REAL RESULTS